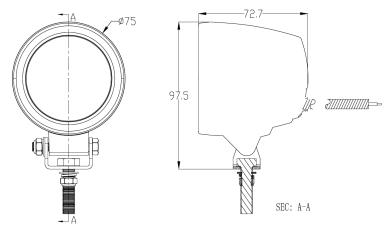

#### Technical Drawing (not to scale)

LED Spot Lamp - Blue Arrow 10-60VDC 3 x 3W Aluminium PC IP67 -40°C ~ 50°C 0.300Kg 50,000 Hours I 72.7 x w 75 x h 97.5mm CE, E Marked ECE R10 EMC

The information contained in this document is correct to the best of our knowledge at the time of printing. However, specifications may change at any time without notice.