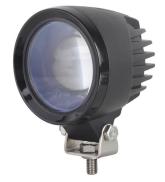

#### Part No. 0-420-84

Durite's powerful and compact 3 x 3 watt 10-60 volt OSRAM LED work lamp emitting a blue arrow ideal for forklifts. Light emitted visible up to 15 meters away. Die cast aluminum housing, supplied with stainless steel bracket. Protected to IP67. E Marked ECE R10 EMC.